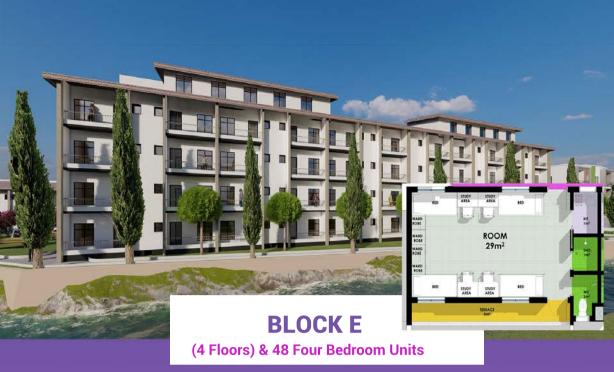

Block D: 88 Two Bedroom Units (13m2 per unit) with 4 Reading Rooms

Block E: 48 Four Bedroom Units (29m2 per unit) with 4 Reading Rooms

Block F: 32 Three Bedroom Units (21m2 per unit) with 4 Reading Rooms