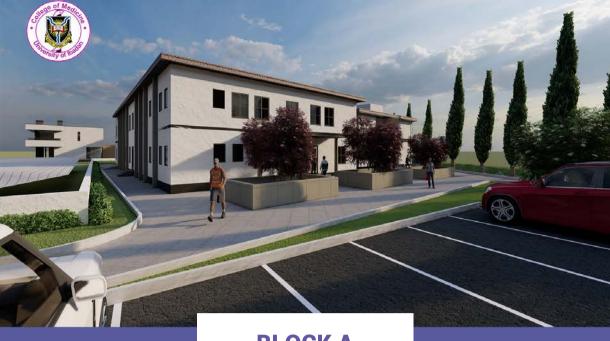

### Main Components of the Hostel Plan

Block A: Multipurpose Building (Cafeteria, Indoor Sporting facilities, Offices)

Block B: 24 One Bedroom Units (8m2 per unit)

Block C: 88 Two Bedroom Units (13m2 per unit) with 4 Reading Rooms

## **BLOCK A**

**Multipurpose Building** 