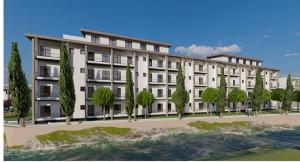

### Main Components of the Hostel Plan

Block A: Multipurpose Building (Cafeteria, Indoor Sporting facilities, Offices)

Block B: 24 One Bedroom Units (8m2 per unit)

Block C: 88 Two Bedroom Units (13m2 per unit) with 4 Reading Rooms

Block D: 88 Two Bedroom Units (13m2 per unit) with 4 Reading Rooms

Block E: 48 Four Bedroom Units (29m2 per unit) with 4 Reading Rooms

Block F: 32 Three Bedroom Units (21m2 per unit) with 4 Reading Rooms