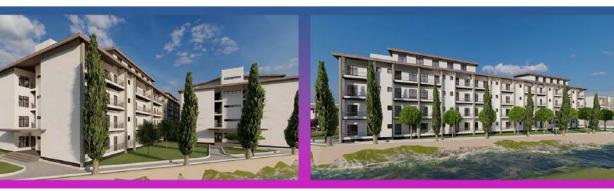

### Main Components of the Hostel Plan

Block A: Multipurpose Building (Cafeteria, Indoor Sporting facilities, Offices)

Block B: 24 One Bedroom Units (8m2 per unit)

Block C: 88 Two Bedroom Units (13m2 per unit) with 4 Reading Rooms

Block D: 88 Two Bedroom Units (13m2 per unit) with 4 Reading Rooms

Block E: 48 Four Bedroom Units (29m2 per unit) with 4 Reading Rooms

Block F: 32 Three Bedroom Units (21m2 per unit) with 4 Reading Rooms