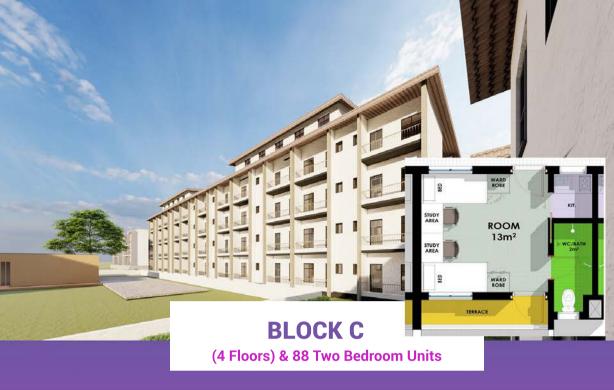

### Main Components of the Hostel Plan

Block A: Multipurpose Building (Cafeteria, Indoor Sporting facilities, Offices)

Block B: 24 One Bedroom Units (8m2 per unit)

Block C: 88 Two Bedroom Units (13m2 per unit) with 4 Reading Rooms