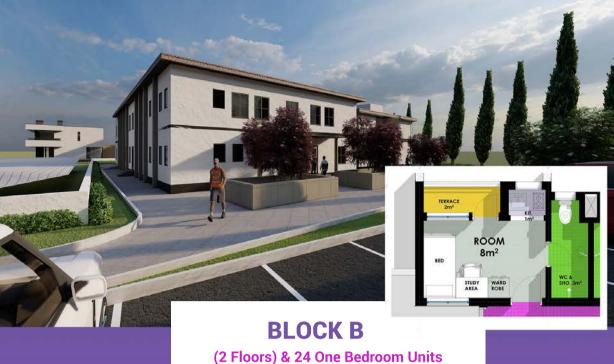

### Main Components of the Hostel Plan

Block A: Multipurpose Building (Cafeteria, Indoor Sporting facilities, Offices)

Block B: 24 One Bedroom Units (8m2 per unit)

Block C: 88 Two Bedroom Units (13m2 per unit) with 4 Reading Rooms