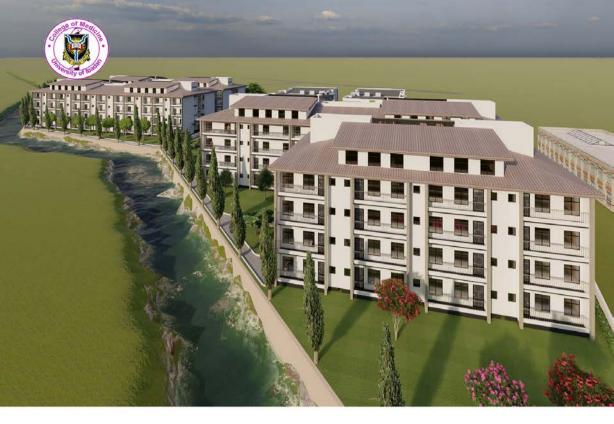

### **Hostel Plan**

664 Bed Spaces Reading Rooms

Parking Spaces Utility Building

Common Rooms Wardens' Lodge Shops Porters' Lodge

For inquiries and further information

please contact hostelproject@com.ui.edu.ng provost@com.ui.edu.ng

### Main Components of the Hostel Plan

Block A: Multipurpose Building (Cafeteria, Indoor Sporting facilities, Offices)

Block B: 24 One Bedroom Units (8m2 per unit)

Block C: 88 Two Bedroom Units (13m2 per unit) with 4 Reading Rooms

Block D: 88 Two Bedroom Units (13m2 per unit) with 4 Reading Rooms

Block E: 48 Four Bedroom Units (29m2 per unit) with 4 Reading Rooms

Block F: 32 Three Bedroom Units (21m2 per unit) with 4 Reading Rooms

#### External Works

(Retaining Wall Along Rivulet Flowing Through Land, Boundary Fence, Gate, Drainage, Walkways, Landscape, Electricity Mains Supply, Transformer, Generators, Site Lighting Systems, Water Supply)