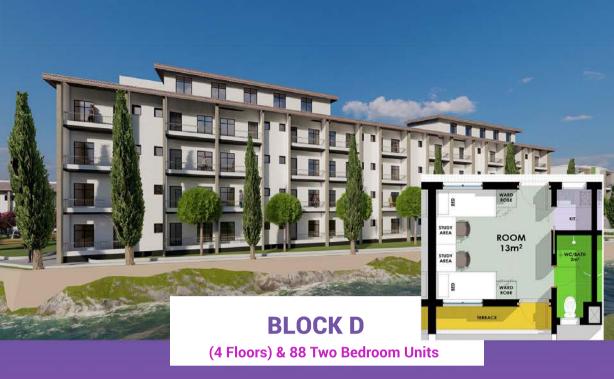

Block D: 88 Two Bedroom Units (13m2 per unit) with 4 Reading Rooms

Block E: 48 Four Bedroom Units (29m2 per unit) with 4 Reading Rooms

Block F: 32 Three Bedroom Units (21m2 per unit) with 4 Reading Rooms