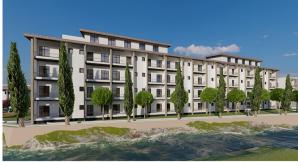

### Main Components of the Hostel Plan

Block A: Multipurpose Building (Cafeteria, Indoor Sporting facilities, Offices)

Block B: 24 One Bedroom Units (8m2 per unit)

Block C: 88 Two Bedroom Units (13m2 per unit) with 4 Reading Rooms

Block D: 88 Two Bedroom Units (13m2 per unit) with 4 Reading Rooms

Block E: 48 Four Bedroom Units (29m2 per unit) with 4 Reading Rooms

Block F: 32 Three Bedroom Units (21m2 per unit) with 4 Reading Rooms