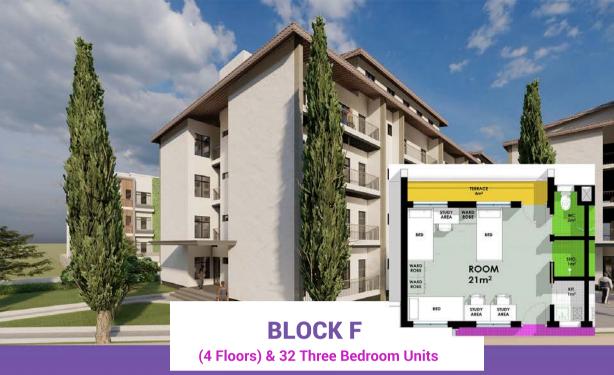

Block D: 88 Two Bedroom Units (13m2 per unit) with 4 Reading Rooms

Block E: 48 Four Bedroom Units (29m2 per unit) with 4 Reading Rooms

Block F: 32 Three Bedroom Units (21m2 per unit) with 4 Reading Rooms